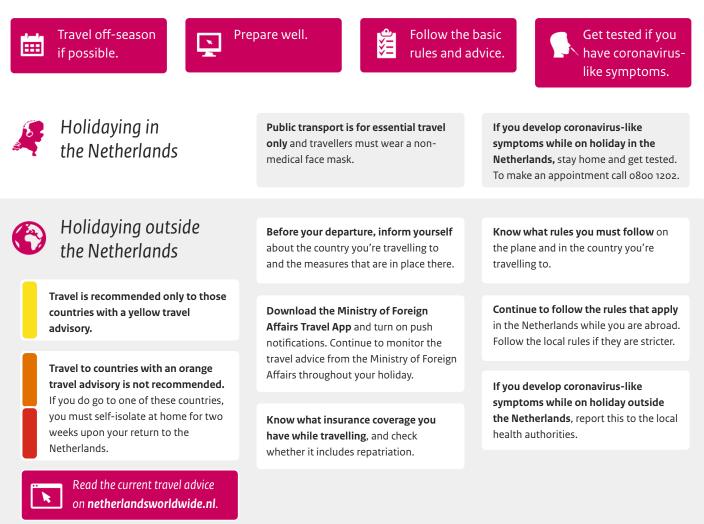

## If you're going on holiday, make sure you travel smart

The summer of 2020 will be different to what we're used to. Going on holiday this year is not something that can simply be taken as a given. Many rules are in place to keep coronavirus under control.

## Basic rules for everyone

If you have coronavirus-like symptoms, stay home and get tested.

Stay 1.5 metres away from other people. Avoid busy places.

This advice applies as of 15 June 2020.

alleen samen krijgen we corona onder controle